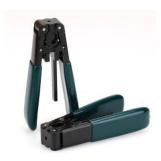

#### **Necessory Tools**

Model: LTS-242 FTTH Drop Cable Stripper

LTS-212/213 Fiber Stripper

LFC-300 Fiber Cleaver

Fixed length device

Dust-free cloth & alcohol bottle