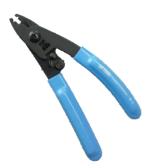

#### **Necessory Tools**

Model: LTS-242 FTTH Drop Cable Stripper

LTS-212/213 Fiber Stripper

LFC-300 Fiber Cleaver

Fixed length device

Dust-free cloth & alcohol bottle