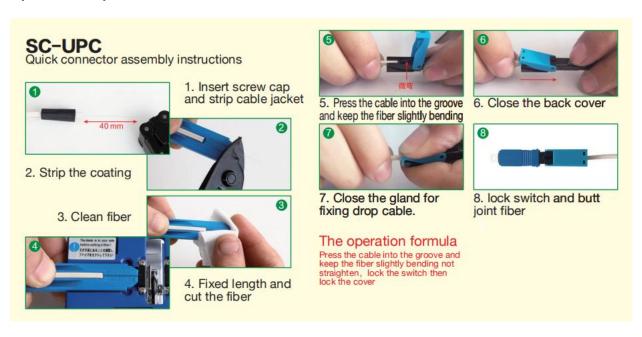

|------------------|-------------|----------------------------------|-----------------|
| Insertion Loss   | ≤ 0.35 dB   | Repeatability (500 Mating Times) | ΔI.L. ≤ 0.35 dB |
| Return Loss      | ≥ 45dB      | Temperature cycle                | ΔI.L. ≤ 0.35 dB |
| Tensile strength | F>50N       | Vibration test                   | ΔI.L. ≤ 0.35 dB |
| Operating Temp.  | -20 ~ +75 ℃ | Flooding test                    | ΔI.L. ≤ 0.35 dB |
| Storage Temp.    | -40 ~ +85 ℃ | Tensile strength                 | F>50N           |

## **Operation Instruction**

#### **Product Components**



#### **Necessory Tools**



Model: LTS-242 FTTH Drop Cable Stripper



LTS-212/213 Fiber Stripper



LFC-300 Fiber Cleaver



Fixed length device



Dust-free cloth & alcohol bottle

#### **Operation Steps**