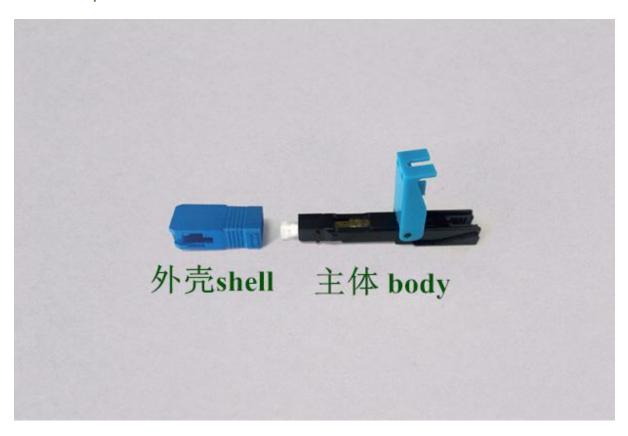

nector system with features of high installation quality, high success rate and high reliability.



## **Specifications**

| Parameters       | Value       | Parameters                       | Value           |
|------------------|-------------|----------------------------------|-----------------|
| Insertion Loss   | ≤ 0.35 dB   | Repeatability (500 Mating Times) | ΔI.L. ≤ 0.35 dB |
| Return Loss      | ≥ 45dB      | Temperature cycle                | ΔI.L. ≤ 0.35 dB |
| Tensile strength | F>50N       | Vibration test                   | ΔI.L. ≤ 0.35 dB |
| Operating Temp.  | -20 ~ +75 ℃ | Flooding test                    | ΔI.L. ≤ 0.35 dB |
| Storage Temp.    | -40 ~ +85 ℃ | Tensile strength                 | F>50N           |

## **Operation Instruction**

#### **Product Components**



#### **Necessory Tools**



Model: LTS-242 FTTH Drop Cable Stripper



LTS-212/213 Fiber Stripper



LFC-300 Fiber Cleaver



Fixed length device



Dust-free cloth & alcohol bottle

#### **Operation Steps**