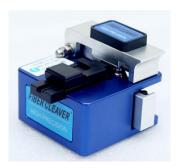

#### **Necessory Tools**

Model: LTS-242 FTTH Drop Cable Stripper

LTS-212/213 Fiber Stripper

LFC-300 Fiber Cleaver

Fixed length device

Dust-free cloth & alcohol bottle