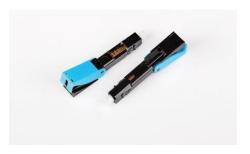

# **SC - H07 Type Quick Assembly Connector**

# SC - H07 款光纤快速连接器

#### Introduction

Quick Assembly SC connector can provide quick and easy terminations of fibers in the field. It allows the installer to terminate and make connection in minutes at equipment and fiber patch panels. This connector system with features of high installation quality, high success rate and high reliability.



## **Specifications**

| Parameters       | Value       | Parameters                       | Value           |
|------------------|-------------|----------------------------------|-----------------|
| Insertion Loss   | ≤ 0.35 dB   | Repeatability (500 Mating Times) | ΔI.L. ≤ 0.35 dB |
| Return Loss      | ≥ 45dB      | Temperature cycle                | ΔI.L. ≤ 0.35 dB |
| Tensile strength | F>50N       | Vibration test                   | ΔI.L. ≤ 0.35 dB |
| Operating Temp.  | -20 ~ +75 ℃ | Flooding test                    | ΔI.L. ≤ 0.35 dB |
| Storage Temp.    | -40 ~ +85 ℃ | Tensile strength                 | F>50N           |

## **Operation Instruction**

#### **Product Components**



#### **Necessory Tools**



Model: LTS-242 FTTH Drop Cable Stripper



LTS-212/213 Fiber Stripper